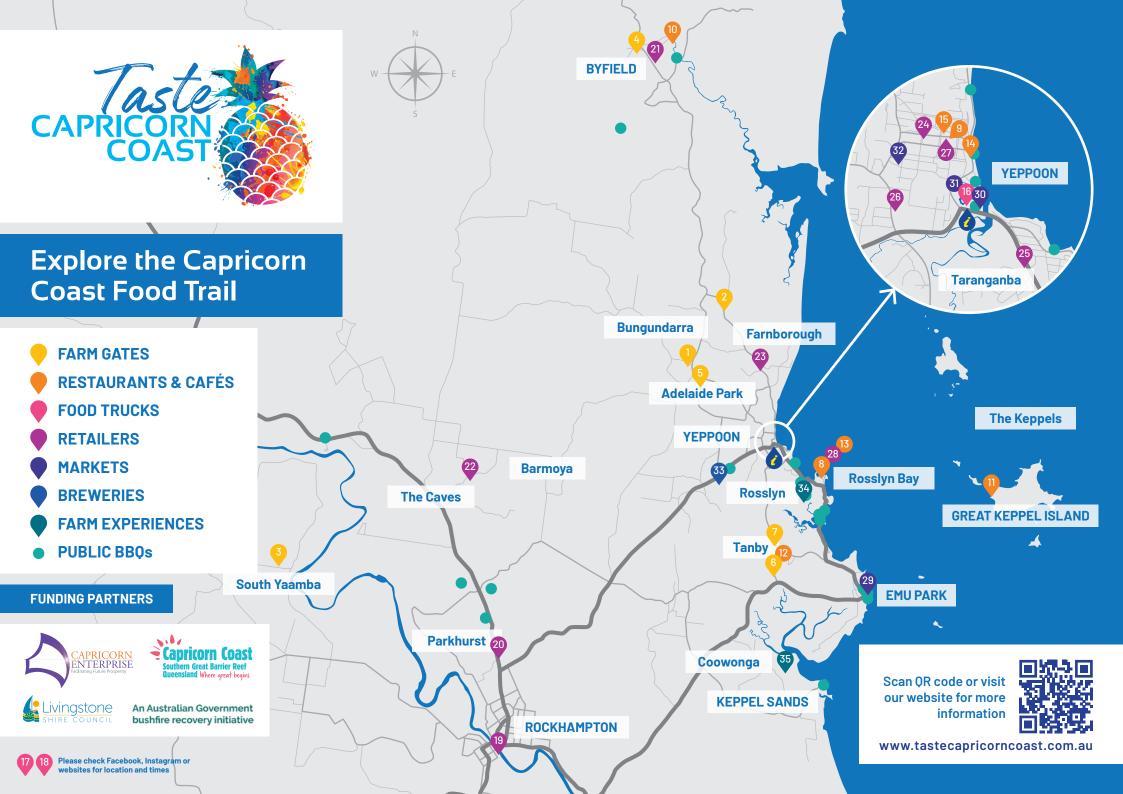

# Follow the flavours and explore the Capricorn Coast Food Trail

#### **FARM GATES\***

#### 1 BROOKS AND SONS

Cnr Bungundarra Rd & Woodbury Rd, Bungundarra 0407 797 964
Pineapples

#### **2 CAP COAST VEGIES**

1216 Farnborough Rd, Farnborough (07) 4933 0402 Hydroponic salad vegetables, free range eggs & honey

#### **3 LUSH LYCHEES**

123 Seymour Road, South Yaamba 0419 023 288 Lychees

#### **4 MIDDLE EARTH ORGANICS**

60 Castle Rock Rd, Byfield (07) 4935 1002

Exotic dehydrated fruits, rosella teas and cordials, eggs, jams, chutneys & plants

#### **5 MOUNTAIN CREEK AVOCADOS**

1112 Preston Rd, Adelaide Park 0400 400 524 ≜ Avocados

#### **6 TANBY DRAGON FRUIT FARM**

1207 Tanby Rd, Tanby 0488 578 274 ♣ Dragon fruit & cuttings

#### 7 TANBY LYCHEES

924 Tanby Rd, Tanby 0417 724 755 Lychees, mangoes, limes & passionfruit

# RESTAURANTS & CAFÉS

#### 8 BEACHES RESTAURANT ROSSLYN BAY

34 Vin E Jones Memorial Dr, Rosslyn (07) 4933 6300 12pm-late Mon-Fri 7:30am-late Sat. Sun

#### 9 COCOMO EXPRESS

8 James St, Yeppoon 0423 901 379 7am-3:30pm Mon, Fri 7am-3pm Sat 7:30am-1pm Sun

#### 10 FERNS HIDEAWAY RESORT

67 Cahills Rd, Byfield 0408 351 235 12pm-2pm Fri-Sun 6pm-8pm Sat

### 11 GREAT KEPPEL ISLAND HIDEAWAY

The Spit, Great Keppel Island (07) 4939 2050 7:30am-10:30am, 11:30am-2:30pm, 5:30pm-8pm Daily

#### 12 NOURISH CAFE

Tanby Garden Centre, 178 Kinka Beach Road, Tanby (07) 4939 7200

#### 13 THE WATERLINE RESTAURANT, KEPPEL BAY MARINA

1 Waterline Way, Rosslyn (07) 4933 6244 Please refer to website for opening hours

# 14 WATERFRONT SEAFOOD BAR AND GRILL

1/18-22 Anzac Pde, Yeppoon (07) 4825 0926 Open daily for lunch & dinner

#### 15 YOGOLICIOUS CAFE

13 James St, Yeppoon (07) 4930 2626 7am-3pm Daily

#### **FOOD TRUCKS**

#### 16 BEACH DELISH

Emu Park Men's Shed (Tues, Wed) Capricorn Coast Visitor Information Centre (Thu, Fri, Sat) 0417 103 453

#### 17 CAP COAST TAKE AWAY\*\*

0404 742 147 Check FB or Instagram for location and times

#### 18 POMPANO SEAFOOD DELI\*\*

0418 851 998 Check FB, Instagram or website for location and times

#### RETAILERS

### 19 ARTIZAN GLUTEN FREE BAKERY

159 East St, Rockhampton (07) 4927 2449 7:30am-2pm Mon-Fri 8am-12pm Sat

#### **20 BERRY GOOD PRODUCE**

Parkhurst Town Centre, 810-818 Yaamba Rd, Parkhurst 0447 224 051 8am-6pm Mon-Fri 8am-4pm Sat, 8am-3pm Sun

#### 21 BYFIELD GENERAL STORE

2234 Byfield Rd, Byfield (07) 4935 1190 9am-4pm Daily

#### **22 CAPRICORN CAVES**

30 Olsens Caves Rd, The Caves (07) 4934 2883 8:30am-2pm Mon-Fri 8:30am-3pm Sat, Sun

#### 23 FARNBOROUGH COUNTRY LIFE STORE

595 Farnborough Rd, Farnborough (07) 4939 7739 7am-6pm Mon-Fri 7am-5pm Sat, Sun

#### **24 JAOUES' COASTAL MEATS**

33 Arthur St, Yeppoon (07) 4939 1866 7am-5:30pm Mon-Fri 7am-2pm Sat

#### 25 MICK'S MEATS YEPPOON

2 Swordfish Ave, Taranganba (07) 4939 8677 7am-5:30pm Mon-Fri 7am-2pm Sat

#### **26 PAI'S PANTRY**

Disclaimer: This free map is published by Capricorn Enterprise to promote the Taste Capricorn Coast Food Trail. Information is provided in good faith based on information supplied by various sources and is subject to change without notice. Whilst every effort has been made to ensure the accuracy of the information supplied, no responsibility can be accepted for loss, damage, inconvenience, delay or injury due to negligence, errors, changes or omissions. Always check the latest information

57 Tanby Rd, Yeppoon (07) 4939 1100 9am-5pm Mon-Fri 9am-1pm Sat

#### **27 PERIES IGA YEPPOON**

18 James St, Yeppoon (07) 4939 2200 6am-9pm Daily

#### **28 ROSSLYN BAY FISH MARKET**

9 Vin E Jones Memorial Dr, Rosslyn (07) 4933 6309 9am-5pm Daily

### **MARKETS**

#### **29 EMU PARK MARKETS**

Bell Park, 7 Hill St, Emu Park 3rd Sunday of the Month 8am-12pm

#### **30 FIG TREE CREEK MARKETS**

Merv Anderson Park, Scenic Hwy, Yeppoon 1st Sunday of the month

### 31 REKO YEPPOON\*\*

Capricorn Coast Visitor Information Centre carpark Scenic Hwy, Yeppoon

# 32 YEPPOON COMMUNITY MARKET

Yeppoon Showgrounds Stevenson Park, Morris St, Yeppoon 6am-10am Sat

### **BREWERIES**

### **33 YEPP BREWING CO**

YEPP Brewing Co, 6 Macadamia Dr, Hidden Valley 3pm-10pm Fri, 12pm-10pm Sat

### FARM EXPERIENCES

# 34 HIGH VALLEY DAWN PERMACULTURE FARM

192 Clayton Rd, Rosslyn 0418 757 097 Tours 9am most Sundays

#### **35 KOORANA CROCODILE FARM**

65 Savages Rd, Coowonga (07) 4934 4749 10am – 3pm Daily Tours 10:30am & 1pm Daily

# Capricorn Coast Visitor Information Centre

Ross Creek Roundabout, Scenic Hwy, Yeppoon

Open 7 Days | 9am - 5pm

for any changes. This map is subject to copyright and may not be reproduced, copied or transmitted in any form without the prior written consent of Capricorn Enterprise.